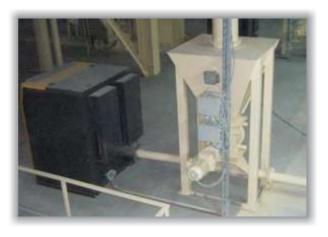

Integrated control unit for filling and sending program

Complete conveying systems incl. conveying pipe, pipe diverters, special ellbows and dust separators can be delivered

Optional a weighing unit for the pressure vessel is available

pressure vessel conveying

air conveying

pipe diverter, dust separator