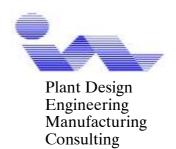

#### Features:

Conveying system for small to medium capacity

Pressure vessel in solid welded construction according to pressure vessel regulations
Pressure vessels with a nominal volume from 250 to 3.000 I available

Air conveying with blow-through rotary valve or suction tank

Conveying principle with lowest energy consumption

Compressed air consumption approx. 35 to 45 l/kg of product, depending on type of product and conveying way

pressure vessel conveying

air conveying

pipe diverter, dust separator