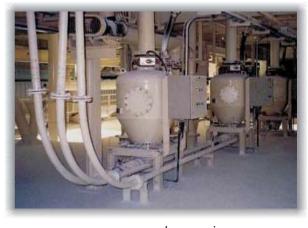

#### Features:

Conveying system for small to medium capacity

Pressure vessel in solid welded construction according to pressure vessel regulations
Pressure vessels with a nominal volume from 250 to 3.000 I available

pressure vessel conveying

air conveying

pipe diverter, dust separator